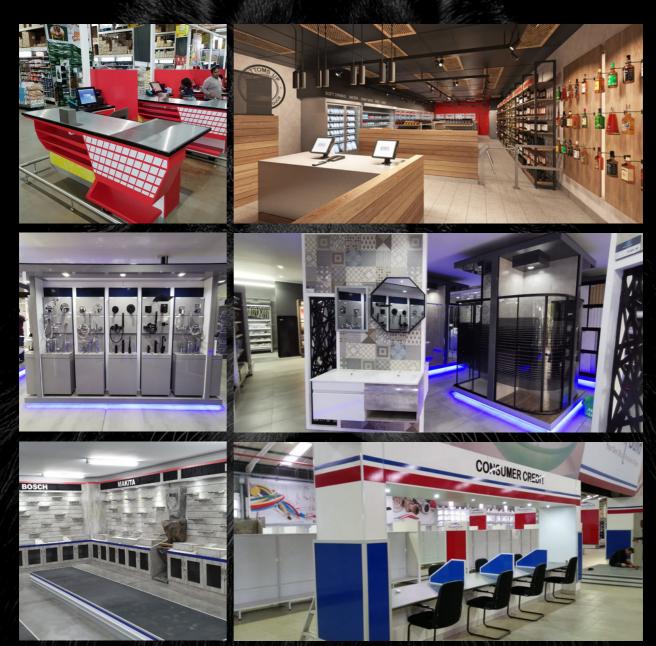

#### SHOPFITTING

Skilled hands are ready to manufacture your one-of-a-kind store in our factories based in Middelburg Mpumalanga.

After manufacturing, our installation teams will be deployed to do the fitment of all components on-site.

#### VISUAL MERCHANDISING

Our skilled merchandising teams are there to assist with the erecting of shelving as well as the merchandising of stock, utilizing all available space, and creating a shopping experience for your customer.